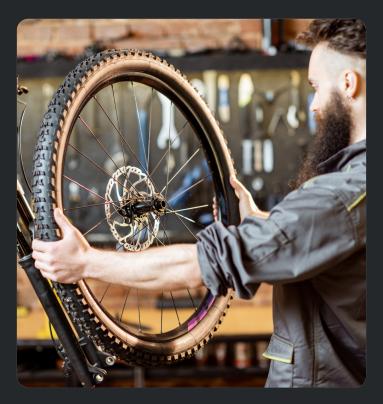

Meet the ABOT range: two powerful compressors and a high-pressure tank designed to solve common inflation challenges. Traditional foot pumps lack the power to bead tires. Garage compressors are bulky and unsafe. Standard pumps rely on car batteries, creating cable hazards. And achieving high pressures with manual pumps is exhausting.

Perfect for cyclists & DIY enthusiasts.