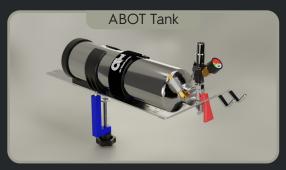

# **ABOT Tank**

Air Tank & Mount

- 10 10-bar pressure (with ABOT Pro)
- Works with any air compressor
- $(\mathbf{I}_{\mathbf{I}})$  Mounts to any table edge
- Bead tyres effortlessly

## More Air. More Possibilities.

For quick bursts of high-pressure air, the ABOT Tank is your portable reserve. Fill it once and unleash instant power for rapid inflations.

Secure lock for air chuck. Wheel hooks for tyres.

Perfect for cyclists & DIY enthusiasts.