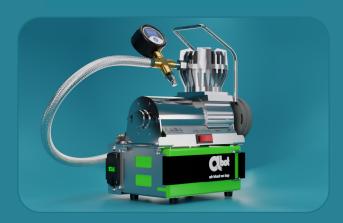

# Revolutionizing Portable Inflation

## **ABOT Pro**

Portable Compressor

- (A) Automatic pressure control.
- Easy & Hysterisis modes
- (3.8) Large digital display.
- Safe & Reliable

## **Smart. Automatic. Easy.**

Experience hassle-free inflation with intuitive, automated control. The ABOT Pro streamlines everything from daily tire checks to precision inflations.

Large display makes operation effortless