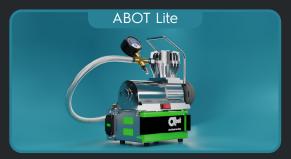

# **ABOT Lite**

Portable Compressor

- (M) Manual pressure control.
- Single-button operation.
- (38) Clear LCD guage reader.
- Safe & Reliable

## Manual. Reliable. Simple.

Simplify your routine with a straightforward, manual compressor. The ABOT Lite delivers dependable, no-fuss performance for everyday inflation.

Pressure bleed-off valve for exact tyre pressure.

Convenient 12V 4.2A power pack.