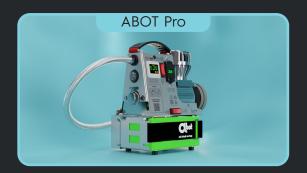

## **ABOT Pro**

Portable Compressor

- (A) Automatic pressure control.
- Easy & Hysterisis modes
- (3.8) Large digital display.
- Safe & Reliable

## **Smart. Automatic. Easy.**

Experience hassle-free inflation with intuitive, automated control. The ABOT Pro streamlines everything from daily tire checks to precision inflations.

Large display makes operation effortless

Easy clip-on air chuck with a reliable grip.