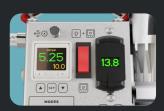

## **ABOT Pro**

Portable Compressor

- (A) Automatic pressure control.
- Easy & Hysterisis modes
- (3.8) Large digital display.
- Safe & Reliable

## **Smart. Automatic. Easy.**

Experience hassle-free inflation with intuitive, automated control. The ABOT Pro streamlines everything from daily tire checks to precision inflations.

Large display makes operation effortless