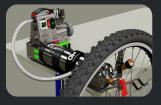

# **ABOT Tank**

Air Tank & Mount

- 10 10-bar pressure (with ABOT Pro)
- Works with any air compressor
- $(\mathbf{I}_{\mathbf{I}})$  Mounts to any table edge
- Bead tyres effortlessly

## More Air. More Possibilities.

For quick bursts of high-pressure air, the ABOT Tank is your portable reserve. Fill it once and unleash instant power for rapid inflations.

Secure lock for air chuck. Wheel hooks for tyres.

Perfect for cyclists & DIY enthusiasts.