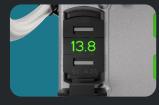

## **ABOT Pro**

Portable Compressor

- (A) Automatic pressure control.
- Easy & Hysterisis modes
- (3.8) Large digital display.
- Safe & Reliable

## **Smart. Automatic. Easy.**

Experience hassle-free inflation with intuitive, automated control. The ABOT Pro streamlines everything from daily tire checks to precision inflations.

Large display makes operation effortless