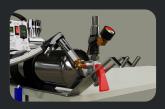

## **ABOT Pro**

Portable Compressor

- (A) Automatic pressure control.
- Easy & Hysterisis modes
- (3.8) Large digital display.
- Safe & Reliable

## **Smart. Automatic. Easy.**

Experience hassle-free inflation with intuitive, automated control. The ABOT Pro streamlines everything from daily tire checks to precision inflations.

Large display makes operation effortless

Easy clip-on air chuck with a reliable grip.