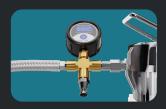

# Revolutionizing Portable Inflation









## **ABOT Pro**

Portable Compressor



- (A) Automatic pressure control.
- Easy & Hysterisis modes
- (3.8) Large digital display.
- Safe & Reliable

## **Smart. Automatic. Easy.**

Experience hassle-free inflation with intuitive, automated control. The ABOT Pro streamlines everything from daily tire checks to precision inflations.



Large display makes operation effortless



Easy clip-on air chuck with a reliable grip.



# **ABOT Lite**

Portable Compressor



- (M) Manual pressure control.
- Single-button operation.
- (38) Clear LCD guage reader.
- Safe & Reliable

## Manual. Reliable. Simple.

Simplify your routine with a straightforward, manual compressor. The ABOT Lite delivers dependable, no-fuss performance for everyday inflation.



Pressure bleed-off valve for exact tyre pressure.



Convenient 12V 4.2A power pack.



# **ABOT Tank**

Air Tank & Mount



- 10 10-bar pressure (with ABOT Pro)
- Works with any air compressor
- $(\mathbf{I}_{\mathbf{I}})$  Mounts to any table edge
- Bead tyres effortlessly

## More Air. More Possibilities.

For quick bursts of high-pressure air, the ABOT Tank is your portable reserve. Fill it once and unleash instant power for rapid inflations.



Secure lock for air chuck. Wheel hooks for tyres.



Perfect for cyclists & DIY enthusiasts.