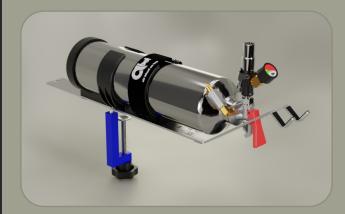

# **ABOT Tank**

Air Tank & Mount

- 10 10-bar pressure (with ABOT Pro)
- Works with any air compressor
- $(\mathbf{I}_{\mathbf{I}})$  Mounts to any table edge
- Bead tyres effortlessly

## More Air. More Possibilities.

For quick bursts of high-pressure air, the ABOT Tank is your portable reserve. Fill it once and unleash instant power for rapid inflations.

Secure lock for air chuck. Wheel hooks for tyres.

Perfect for cyclists & DIY enthusiasts.