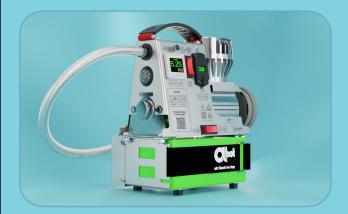

## **ABOT Pro**

Portable Compressor

- (A) Automatic pressure control.
- Easy & Hysterisis modes
- (3.8) Large digital display.
- Safe & Reliable

## **Smart. Automatic. Easy.**

Experience hassle-free inflation with intuitive, automated control. The ABOT Pro streamlines everything from daily tire checks to precision inflations.

Large display makes operation effortless

Easy clip-on air chuck with a reliable grip.